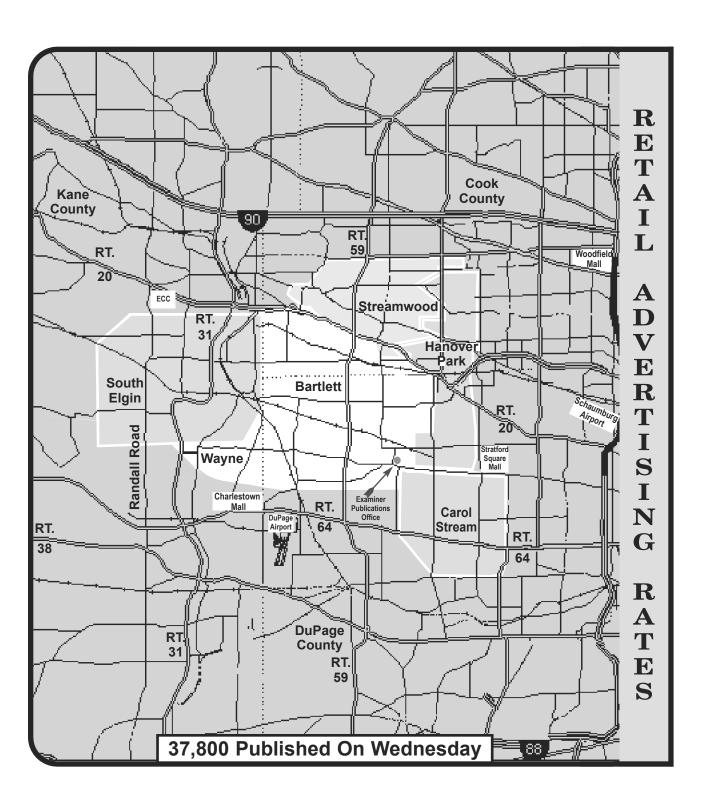

- BARTLETT
- CAROL STREAM
- HANOVER PARK
- SOUTH ELGIN
- STREAMWOOD
- WAYNE

Illinois Circulated weekly to Over 37,800 homes

4N781 Gerber Road
Army Trail and Gerber Roads
Bartlett, IL 60103
(630) 830-4145

#### Bartlett 10,000 - Carol Stream 7,000 Hanover Park 5,800 - South Elgin 7,000 Streamwood 7,000 and Wayne 1,000. Total Circulation 37,800