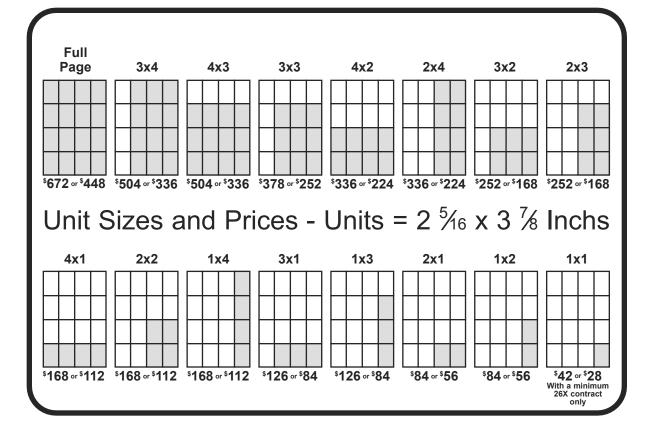

#### **Display**

**Rates Per Unit:** 

| i tutos i t         | <i>71</i>      |             |
|---------------------|----------------|-------------|
|                     | Bartlett       | Other       |
|                     | Wayne          | Towns       |
| Open Rate           | \$42           | \$28        |
| - 1                 |                |             |
| 6 Time Rate         | \$36           | *23         |
| 12 Time Date        | \$20           | \$20        |
| 13 Time Rate        | *30            | *20         |
| 26 Time Rate        | <b>\$27</b>    | <b>\$17</b> |
|                     |                |             |
| 52 Time Rate        | \$20           | *15∣        |
| Additional Costs:   | Inserts        | \$75 M      |
| Spot Color \$100 Fu | ull Color \$27 | 5 Page      |
| Package C           | olor \$375     |             |

#### **Full Page Rates & Contract Pricing**

|         | Bartlett<br>And Wayne | Carol Stream | Hanover Park | South Elgin  | Streamwood   | All Papers |
|---------|-----------------------|--------------|--------------|--------------|--------------|------------|
| Open    | <b>\$672</b>          | <b>\$448</b> | <b>\$448</b> | <b>\$448</b> | <b>\$448</b> | \$2,400    |
| 6 Time  | <b>\$576</b>          | <b>\$368</b> | \$368        | <b>\$368</b> | \$368        | \$1,900    |
| 13 Time | <b>\$480</b>          | <b>\$320</b> | \$320        | \$320        | \$320        | \$1,600    |
| 26 Time | <b>\$432</b>          | <b>\$272</b> | \$272        | <b>\$272</b> | \$272        | \$1,400    |
| 52 Time | \$320                 | <b>\$240</b> | <b>\$240</b> | <b>\$240</b> | \$240        | \$1,200    |
| Pickup  | \$320                 | \$240        | \$240        | \$240        | \$240        |            |

#### **Quarter Page & Contract Pricing**

| Open    | \$168             | \$112            | \$112            | \$11 <b>2</b>    | \$112            | \$ <b>600</b> |
|---------|-------------------|------------------|------------------|------------------|------------------|---------------|
| 6 Time  | <sup>\$</sup> 144 | \$ 92            | \$ 92            | <b>\$ 92</b>     | \$ 92            | \$475         |
| 13 Time | <b>\$120</b>      | \$ 80            | \$ 80            | \$ 80            | \$ 80            | <b>\$400</b>  |
| 26 Time | <b>\$108</b>      | <sup>\$</sup> 68 | <sup>\$</sup> 68 | <sup>\$</sup> 68 | <sup>\$</sup> 68 | \$350         |
| 52 Time | <sup>\$</sup> 80  | <sup>\$</sup> 60 | <sup>\$</sup> 60 | <sup>\$</sup> 60 | <sup>\$</sup> 60 | \$300         |
| Pickup  | \$ 80             | <sup>\$</sup> 60 | <sup>\$</sup> 60 | <sup>\$</sup> 60 | <sup>\$</sup> 60 |               |

#### Cost Per Unit, Open & Contract

| Open    | <b>\$42</b>      | <b>\$28</b>      | <b>\$28</b>      | <b>\$28</b>      | <b>\$28</b>      | \$1 <b>5</b> 0    |
|---------|------------------|------------------|------------------|------------------|------------------|-------------------|
| 6 Time  | <b>\$36</b>      | <b>\$23</b>      | <b>\$23</b>      | <b>\$23</b>      | <b>\$23</b>      | <sup>\$</sup> 118 |
| 13 Time | <b>\$30</b>      | <b>\$20</b>      | <b>\$20</b>      | <b>\$20</b>      | <b>\$20</b>      | <b>\$100</b>      |
| 26 Time | <b>\$27</b>      | <b>\$17</b>      | <b>\$17</b>      | <b>\$17</b>      | <b>\$17</b>      | \$ 87             |
| 52 Time | <b>\$20</b>      | <sup>\$</sup> 15 | <sup>\$</sup> 15 | <b>\$15</b>      | <sup>\$</sup> 15 | <sup>\$</sup> 75  |
| Pickup  | <sup>\$</sup> 20 | <sup>\$</sup> 15 | <sup>\$</sup> 15 | <sup>\$</sup> 15 | <sup>\$</sup> 15 |                   |